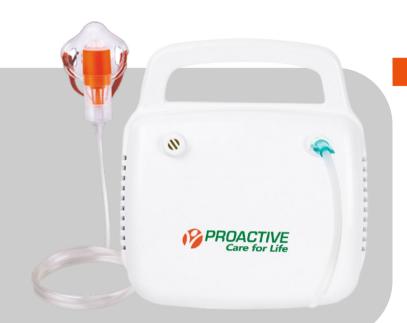

# NEBULIZER MACHINE

#### **NEBSPOT PLUS NEBULIZER**

#### PNS-22

- 100% Copper Winding
- Shock Resistant ABS Plastic Body
- Attracte Desing
- Highly Efffecte to use for Respiratory
- Low Noise Level
- BIS Standard Cable
- Silicon Legs for Beter Stability Convenient Handle
- Reliable Long Life Compressor
- Best for Longer & Continue Use