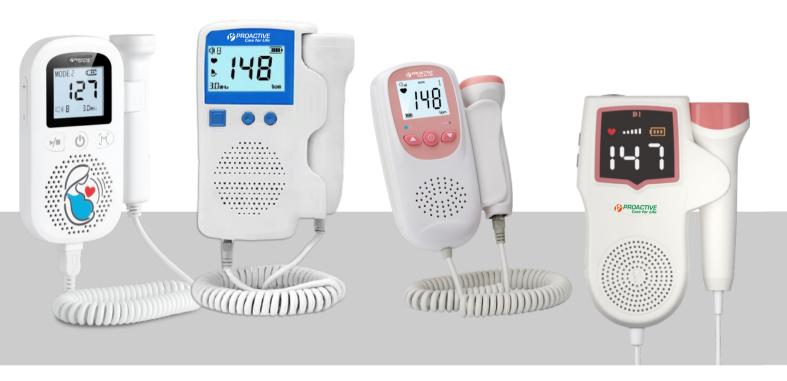

# **DOPPLER FETAL MONITOR**

- HD Fetal Heart Sound
- Multi-Parameter working Mode
- Waterproof Probe
- Can Use Headphone or Speaker