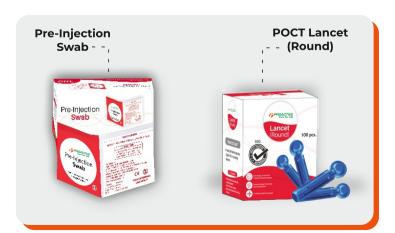

#### **ALCOHOL SWAB & LANCET**

- Suitable for Cleaning the Wounds
- Hygienically Processed
- Bacteria Resistant
- Fine Gauge
- Universal Design For Almost all Lancing Device
- Consistent Depth Penetration