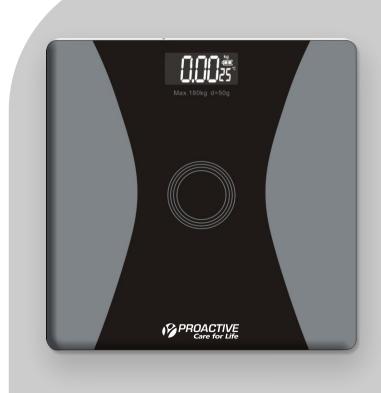

# Personal/ Bathroom Scale

#### **PWS-01**

- Automatic ower off
- Backit LCD sceen Display
- Beter Stability
- Low Batery Indicator
- Capacity 180 kg
- Tempered Glass+ ABS Plastic
- Precision Result
- Instant Step on Technology
- 6 mm thick of Glass
- 30x30 cm comfort standing
- Silk Print Patern
- Right Angle Glass

## Personal/Bathroom Scale