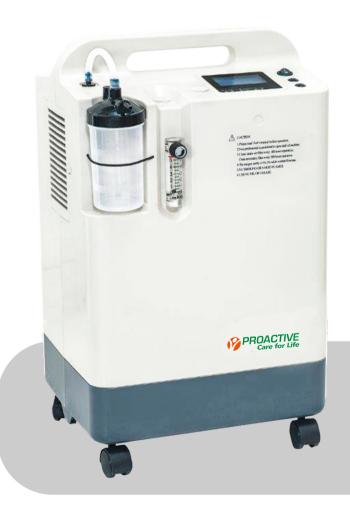

#### **OXYGEN CONCENTRATOR**

#### OC

- 24 hours work Continuously
- Low sound Level Less than 45dB (A)
- Strong ABS Shell
- AVG Oxygen Purity 93%±3%

#### **OXYGEN CONCENTRATOR (10 LTR)**