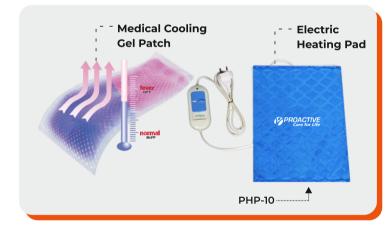

#### **GEL PATCH COOL & HOT**

- Quick defervescene
- Cold Compree Physiotherapy
- Long Lasting
- No Refrigeration Needed
- · In-built twin thermostat
- · Comfortable Heat Level
- Fire Proof Coated Heating Coil
- Washable Coton Cover
- 4 Layers of Insulation

#### **ELECTRIC GEL PAD**

- Easy to Carry
- Soft M terial
- Runs on Electricity
- Improve Blood Circulation
- Eliminate Muscle Fatigue