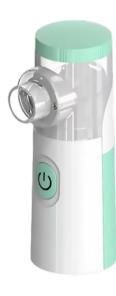

# MESH NEBULIZER MACHINE

#### **MESH NEBULIZER**

#### PHMN-09

- Intelligent Respiratory
- Working Sliently
- Light weight Easy to Carry
- Portable & Smart (Nebulizer Anytime A ywhare)
- Fine Practi al Size
- Single Push buton Operaation
- Timing Fuction (Auto-off A er 20 Mintuse)
- USB Port & Batery