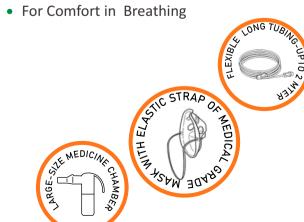

# **ASHTHMA SPACER**

#### **ASHTHMA SPACER**

- Efffecte & Instant Relief
- Simple One Touch Operation
- No Side Effect
- Waste Less Medicine
- Highly Accurate & Reliable
- Reduces Need For Patie t Co-ordination
- Reduces Cold Freon Effect Spacer