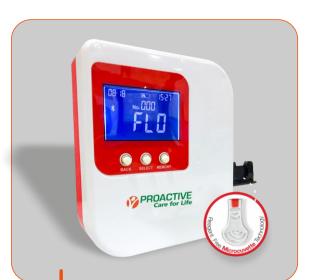

**Digital Hemoglobin** Meter

#### **HB METER - MICROCUVETTE**

#### POC-30

- Sampe Volume Less than 10ul
- Reading time Upo 10sec
- Auto Calibration
- Reagent Free Microcuvete Technology
- Measuring range from 0-25g/dl