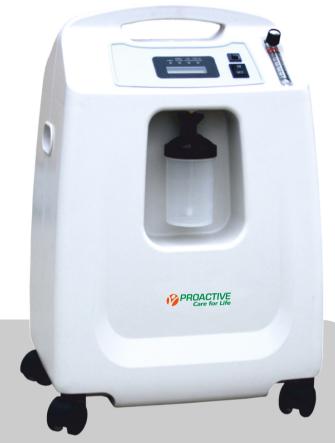

ortable/ Handy
- Pain Relief

**PAB-09** 

- Durable Material
- Adjustable Hangers
- Variable Pressure Dial
- Low Power Consumption
- Medical Grade PVC
- Alternate Therapy



**Digital Hemoglobin** Meter

#### **HB METER - MICROCUVETTE**

#### POC-30

- Sampe Volume Less than 10ul
- Reading time Upo 10sec
- Auto Calibration
- Reagent Free Microcuvete Technology
- Measuring range from 0-25g/dl



# **ASHTHMA SPACER**

#### **ASHTHMA SPACER**

- Efffecte & Instant Relief
- Simple One Touch Operation
- No Side Effect
- Waste Less Medicine
- Highly Accurate & Reliable
- Reduces Need For Patie t Co-ordination
- Reduces Cold Freon Effect Spacer



#### **OUR DIAGNOSTIC RANGE**





**BPro (ABPM)** 









# **OXYGEN CONCENTRATOR**

# **OUR TRENDING PRODUCTS**



# **DOPPLER FETAL MONITOR**





- HD Fetal Heart Sound
- Multi-Parameter working Mode
- Waterproof Probe
- Can Use Headphone or Speaker



# **MEDICAL STETHOSCOPE**



# **STETHOSCOPE**

#### PMS-10 &PS-10

- S.S Chest Piece
- Twin Tube Desing
- Soft Sealing as Knobs
- High Acoustic Sensitivity

#### **OXYGEN CONCENTRATOR**

#### OC

- 24 hours work Continuously
- Low sound Level Less than 45dB (A)
- Strong ABS Shell
- AVG Oxygen Purity 93%±3%

#### **OXYGEN CONCENTRATOR (10 LTR)**

#### OC

- 24 hours work Continuously
- Low sound Level Less than 45dB (A)
- Strong ABS Shell
- AVG Oxygen Purity 93%±3%













# **BODY SCALE (BT)**

#### **PBF-01**

- Bluetooth Content
- Automatic ower off
- Backit LCD sceen Display
- Beter Stability
- Low Batery Indicator
- Capacity 180 kg
- Tempered Glass+ ABS Plastic
- Precision