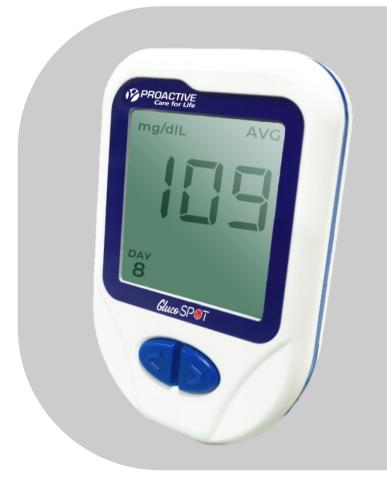

# **GLUCOSPOT GLUCOMETER**

#### **PGS-09**

- Biosensor Technology
- AST ( Alternate Site Testing )
- Date & Time Function
- 5 sec Test
- 500 Memory
- No Coding
- 0.5uL blood drop Low batery indicator