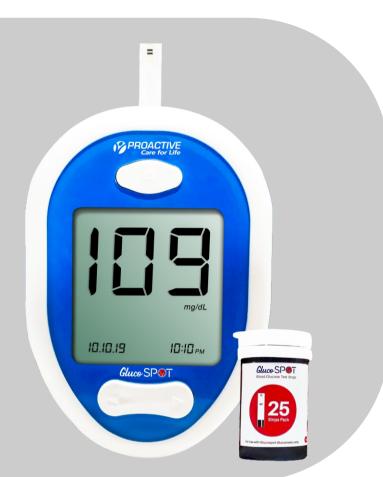

# BLOOD GLUCOSE METER

#### **GLUCOSPOT GLUCOMETER**

#### PGS-10

- Biosensor Technology
- AST ( Alternate Site Testing )
- Date & Time Function
- 5 sec Test
- 500 Memory
- No Coding
- Ejection bu on
- 0.5uL blood drop
- Low batery indicator