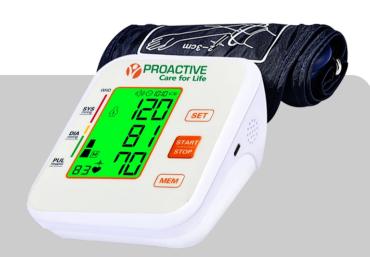

#### **BP MONITOR**

#### **PBM-09 ADVANCE**

- Acrylic Cover
- Accurate Result
- 2x99 Memories Recall
- USB Operated, C type Cable
- Rechargeable, batery
- Display Pulse, Systolic Pressure, Diastolic Pressure
- WHO BP Classificaation Indator
- One-Touch Operation
- Automatic ower-off
- Large LCD Screen Display