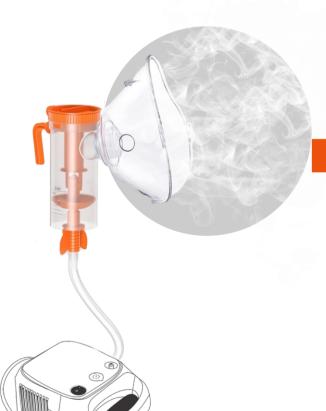

#### **INFANT/ PEDIATRIC**

#### PHI50

- 20 Ultra Bright LEDs
- Optimal Aea of Illuminaation
- Small & Portable
- ON/ OFF Butom
- Rechargeable Batery
- Reduces the Patie t Discomfort
- O-Shaped-Desing
- One Super Bright Light Emitting Diode
- Superficial veins can be access easily
- Rechargeable in built batery