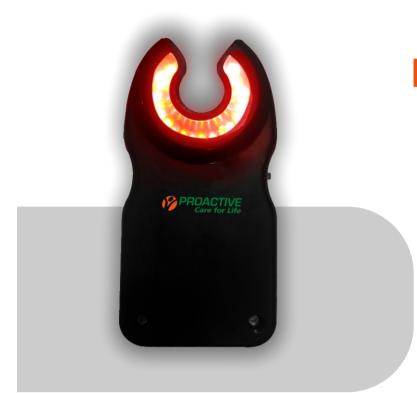

#### **VEIN VIEWER**

#### **PHI100**

- 18 Ultra Bright LEDs
- Optimal Aea of Illuminaation
- Small & Portable
- ON/ OFF Butom
- Rechargeable Batery
- Reduces the Patie t Discomfort
- O-Shaped-Desing
- One Super Bright Light Emitting Diode
- Superficial veins can be access easily
- Rechargeable in built batery