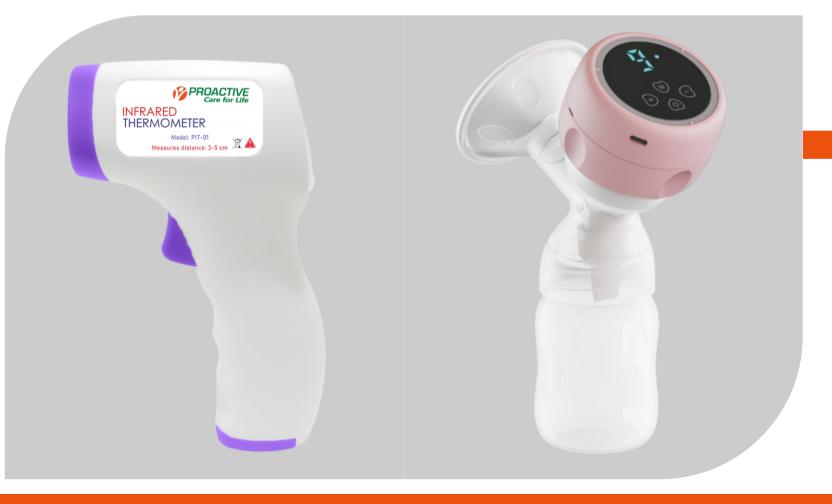

#### **INFRARED THERMOMETER**

#### NC110

- Unique Desing
- More Hygienic Way to Check Body Temperature
- 32 Memory Recalls
- Measures in 1 Second
- Results with Beep Notif acation
- Free Your Baby of Disturbance During Sleep
- Instantaneous & Clinically Tested
- Toggle Between Fahrenheit & Celsius Unit
- Low batery indicator

#### **Electric Breast Pump**

#### EBP-10 (A)

- Comfortable to use While Sitting
- Special Mode to Extract residual Milk
- 3 Operating Modes
- Baby Safe Material
- Easy to Assemble
- Natural Sucking Action
- Portable
- Gentle Stimul ation
- Light Weight
- Independent Controls