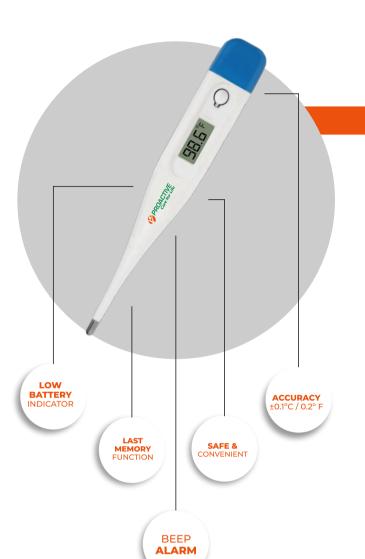

#### **HARD TIP THERMOMETER**

#### **PO-05**

- Take 60 Secondes to measure body temperature.
- Easy to read LCD display
- Beep sound
- Range of Measurement 89.6°F 109.2°F
- Toggle to °F and °C
- Accuracy ±0.2°F
- Last Memory Function