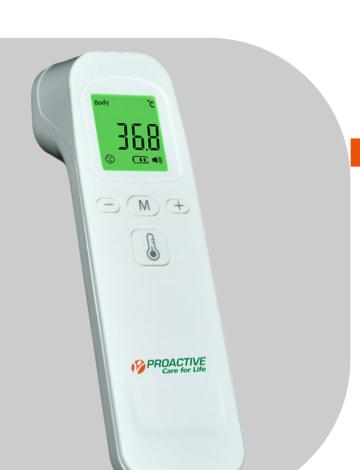

#### 1 Sec INFRARED THERMOMETER

#### **P1S2**

- Backlit Display
- More Hygienic Way to Check Body Temperature
- 32 Memory Recalls
- Measures in 1 Second
- Results with Beep Notif acation
- Free Your Baby of Disturbance During Sleep
- Instantaneous & Clinically Tested
- Toggle Between Fahrenheit & Celsius Unit
- Low batery indicator