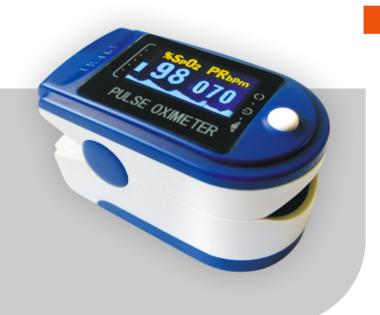

#### **PO-01**

- Low Batery Indicaation
- Heart Rate (Bpm)
- One Key Control
- Blood Oxygen(Spo2)
- Energy Efficient
- Real Time Measurement
- Precision Result

Blood Oxygen Saturation

ΡI

R