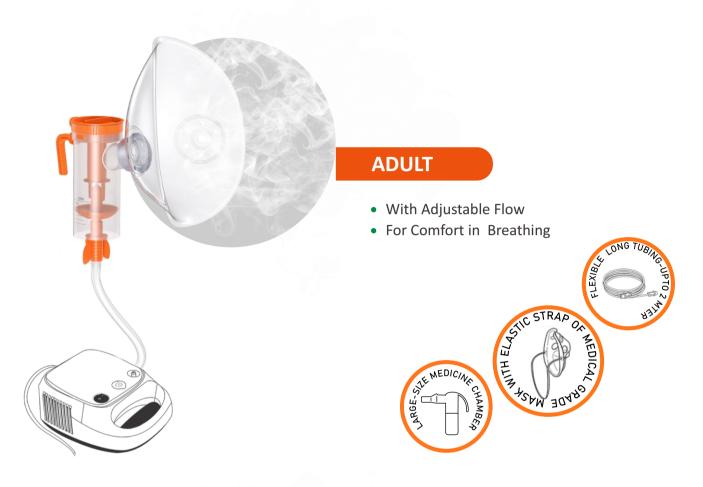

PR

#### **PO-20**

- Two Colour OLED Display
- Four Direction Displ y Adjustable
- Low Power Consumption
- 50 Hours Continues Displ y
- Automatic ower Off
- Pulse Sound Function
- Portability
- Continues Monioring
- High Brightness OLED Display
- Small & Lightweight



Blood Oxygen Saturation



PI



PR



#### G&W-01

- Two Colour OLED Display
- Four Direction Displ y Adjustable
- Low Power Consumption
- 50 Hours Continues Displ y
- Automatic ower Off
- Pulse Sound Function
- Portability
- Continues Monioring
- High Brightness OLED Display
- Small & Lightweight







ΡI









#### **PO-01**

- Low Batery Indicaation
- Heart Rate (Bpm)
- One Key Control
- Blood Oxygen(Spo2)
- Energy Efficient
- Real Time Measurement
- Precision Result



Blood Oxygen Saturation



ΡI



R













#### **VEIN VIEWER**

#### **PHI100**

- 18 Ultra Bright LEDs
- Optimal Aea of Illuminaation
- Small & Portable
- ON/ OFF Butom
- Rechargeable Batery
- Reduces the Patie t Discomfort
- O-Shaped-Desing
- One Super Bright Light Emitting Diode
- Superficial veins can be access easily
- Rechargeable in built batery



#### **CHILD**

- With Adjustable Flow





#### **INFANT/ PEDIATRIC**

#### PHI50

- 20 Ultra Bright LEDs
- Optimal Aea of Illuminaation
- Small & Portable
- ON/ OFF Butom
- Rechargeable Batery
- Reduces the Patie t Discomfort
- O-Shaped-Desing
- One Super Bright Light Emitting Diode
- Superficial veins can be access easily
- Rechargeable in built batery













- Reliable & Easy to use
- Knob to Adjust Pressure
- Low Noise & Low Vibration
- Fixed Hook Easy to Fix on Be