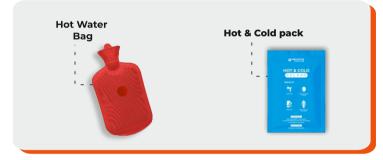

#### **HOT & COLD WATER BAG**

- Easy to Carry
- leak-Proof
- User-Friendly Desing