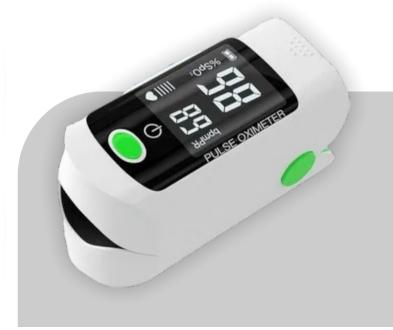

#### **PO-20**

- Two Colour OLED Display
- Four Direction Displ y Adjustable
- Low Power Consumption
- 50 Hours Continues Displ y
- Automatic ower Off
- Pulse Sound Function
- Portability
- Continues Monioring
- High Brightness OLED Display
- Small & Lightweight

Blood Oxygen Saturation

PI

PR