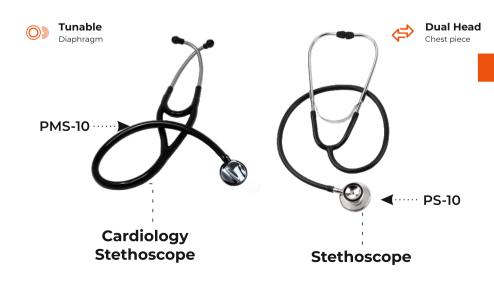

# **MEDICAL STETHOSCOPE**

# **STETHOSCOPE**

#### PMS-10 &PS-10

- S.S Chest Piece
- Twin Tube Desing
- Soft Sealing as Knobs
- High Acoustic Sensitivity