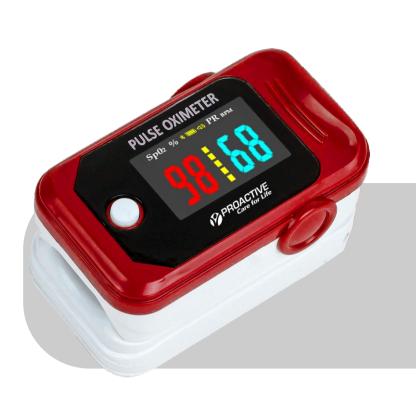

#### **PO-12**

- Two Colors OLED Display
- Alarm Function
- Low Power Consumption
- Small & Light Weight
- Adujstable Display
- Low Perfusion
- Auto Power-off
- Precision Result

Blood Oxygen Saturation

DI