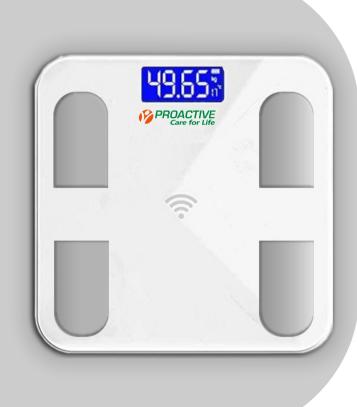

# **BODY SCALE (BT)**

#### **PBF-01**

- Bluetooth Content
- Automatic ower off
- Backit LCD sceen Display
- Beter Stability
- Low Batery Indicator
- Capacity 180 kg
- Tempered Glass+ ABS Plastic
- Precision Result
- Instant Step on Technology
- 6 mm thick of Glass
- 30x30 cm comfort standing
- Silk Print Patern
- Glass R 20