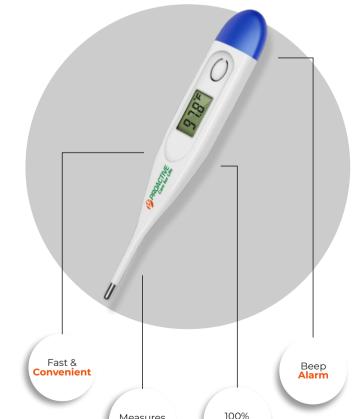

#### **HARD TIP THERMOMETER**

#### **PO-05**

- Take 60 Secondes to measure body temperature.
- Easy to read LCD display
- Beep sound
- Range of Measurement 89.6°F 109.2°F
- Toggle to °F and °C
- Accuracy ±0.2°F
- Last Memory Function