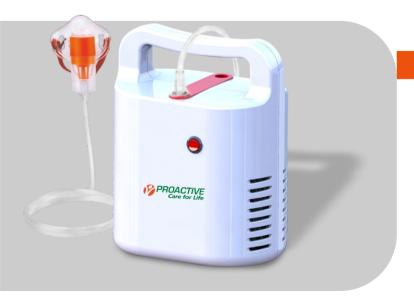

#### **NEB SAFE NEBULIZER**

#### **PNS-22**

- Best for Longer & Continuous use
- Attracte Desing
- Highly Efffecte to use for Respiratory
- Low Noise Level
- BIS Standard Cable
- Silicon Legs for Beter Stability Convenient Handle
- Reliable Long Life Compressor