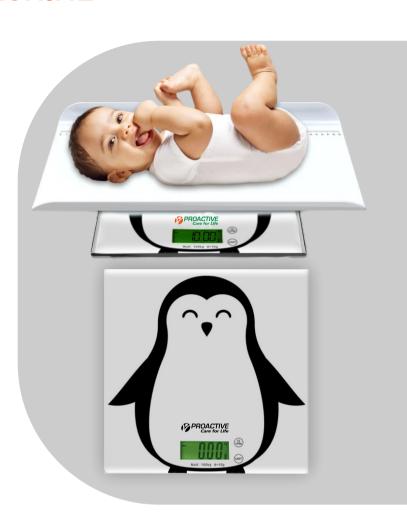

#### **3 IN 1 WEIGHING SCALE**

#### **MBP-10**

- Attracte desing
- On-off bu on, Power- Saving
- Auto-lock weight
- 6 mm thick of Glass
- Baby's Safety Tray
- Baby, Chid & Adult Use
- Ready to Use
- 30x30 cm comfort standing
- Low batery indicator
- Large easy read display
- 180 kg Capacity
- Precision result