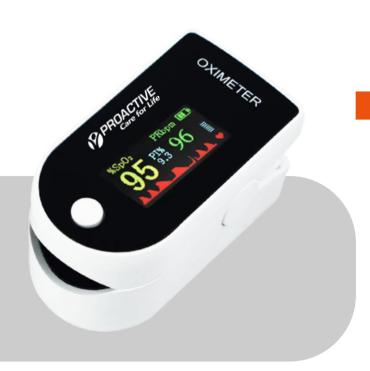

#### **PO-01**

- Low Batery Indicaation
- Heart Rate (Bpm)
- One Key Control
- Blood Oxygen(Spo2)
- Energy Efficient
- Real Time Measurement
- Precision Result

Blood Oxygen Saturation

ΡI

R