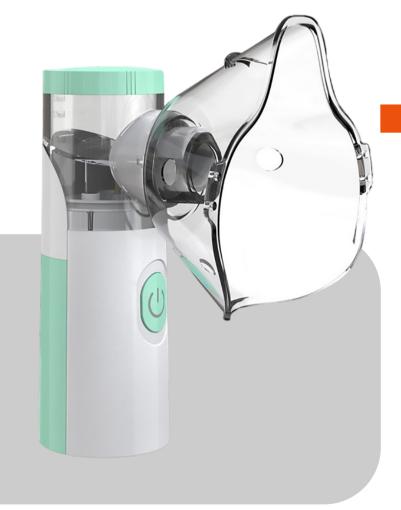

# MESH NEBULIZER MACHINE

#### **MESH NEBULIZER**

#### PHMN-09

- Intelligent Respiratory
- Working Sliently
- Light weight Easy to Carry
- Portable & Smart (Nebulizer Anytime A ywhare)
- Fine Practi al Size
- Single Push buton Operaation
- Timing Fuction (Auto-off A er 20 Mintuse)
- USB Port & Batery