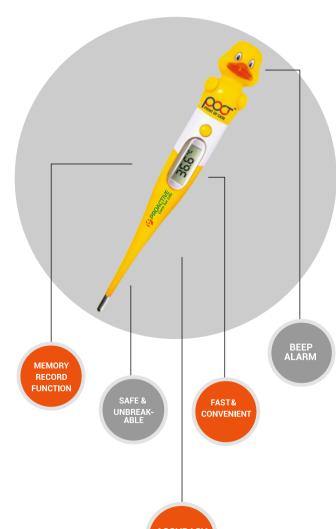

### KIDS FLEXIBLE TIP THERMOMETER

#### PKFT-10

MEMORY RECORD FUNCTION

- Take 60 Secondes to measure body temperature.
- Easy to read LCD display
- Beep sound
- Range of Measurement 89.6°F 109.2°F
- Toggle to °F and °C
- Accuracy ±0.2°F
- Last Memory Function

BEEP ALARM