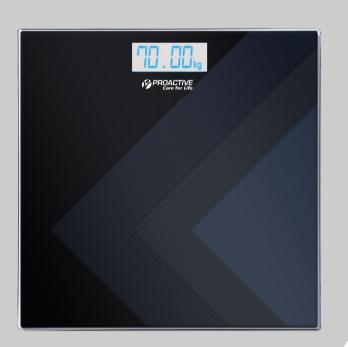

# Personal/ Bathroom Scale

#### **PWS-01**

- Automatic ower off
- Backit LCD sceen Display
- Beter Stability
- Low Batery Indicator
- Capacity 180 kg
- Tempered Glass+ ABS Plastic
- Precision Result
- Instant Step on Technology
- 6 mm thick of Glass
- 30x30 cm comfort standing
- Silk Print Patern
- Right Angle Glass

## Personal/Bathroom Scale