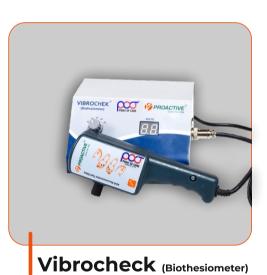

Reliable & Easy to use
- Knob to Adjust Pressure
- Low Noise & Low Vibration
- Fixed Hook Easy to Fix on Bed Frame
- Portable/ Handy
- Pain Relief

**PAB-09** 

- Durable Material
- Adjustable Hangers
- Variable Pressure Dial
- Low Power Consumption
- Medical Grade PVC
- Alternate Therapy



**Digital Hemoglobin** Meter

#### **HB METER - MICROCUVETTE**

#### POC-30

- Sampe Volume Less than 10ul
- Reading time Upo 10sec
- Auto Calibration
- Reagent Free Microcuvete Technology
- Measuring range from 0-25g/dl



# **ASHTHMA SPACER**

#### **ASHTHMA SPACER**

- Efffecte & Instant Relief
- Simple One Touch Operation
- No Side Effect
- Waste Less Medicine
- Highly Accurate & Reliable
- Reduces Need For Patie t Co-ordination
- Reduces Cold Freon Effect Spacer



#### **OUR DIAGNOSTIC RANGE**





**BPro (ABPM)** 









# **OXYGEN CONCENTRATOR**

# **OUR TRENDING PRODUCTS**



# **DOPPLER FETAL MONITOR**





- HD Fetal Heart Sound
- Multi-Parameter working Mode
- Waterproof Probe
- Can Use Headphone or Speaker



# **MEDICAL STETHOSCOPE**



# **STETHOSCOPE**

#### PMS-10 &PS-10

- S.S Chest Piece
- Twin Tube Desing
- Soft Sealing as Knobs
- High Acoustic Sensitivity

#### **OXYGEN CONCENTRATOR**

#### OC

- 24 hours work Continuously
- Low sound Level Less than 45dB (A)
- Strong ABS Shell
- AVG Oxygen Purity 93%±3%

#### **OXYGEN CONCENTRATOR (10 LTR)**

#### OC

- 24 hours work Continuously
- Low sound Level Less than 45dB (A)
- Strong ABS Shell
- AVG Oxygen Purity 93%±3%













# **BODY SCALE (BT)**

#### **PBF-01**

- Bluetooth Content
- Automatic ower off
- Backit