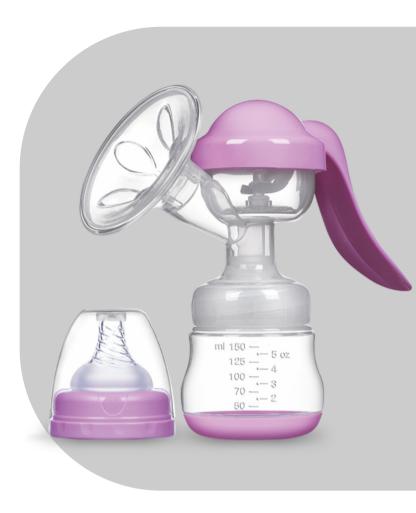

#### **MANUAL BREAST PUMP**

#### **MBP-10**

- Baby Safe Material
- Protable
- Gentle Stimul ation
- Light Weight
- Unique Design
- Easy to Assemble
- Easy to Carry