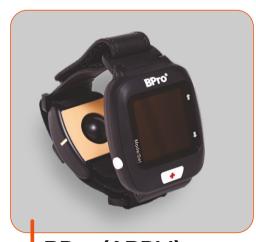

eliable & Easy to use
- Knob to Adjust Pressure
- Low Noise & Low Vibration
- Fixed Hook Easy to Fix on Bed Frame
- Portable/ Handy
- Pain Relief

**PAB-09** 

- Durable Material
- Adjustable Hangers
- Variable Pressure Dial
- Low Power Consumption
- Medical Grade PVC
- Alternate Therapy



**Digital Hemoglobin** Meter

#### **HB METER - MICROCUVETTE**

#### POC-30

- Sampe Volume Less than 10ul
- Reading time Upo 10sec
- Auto Calibration
- Reagent Free Microcuvete Technology
- Measuring range from 0-25g/dl



# **ASHTHMA SPACER**

#### **ASHTHMA SPACER**

- Efffecte & Instant Relief
- Simple One Touch Operation
- No Side Effect
- Waste Less Medicine
- Highly Accurate & Reliable
- Reduces Need For Patie t Co-ordination
- Reduces Cold Freon Effect Spacer



#### **OUR DIAGNOSTIC RANGE**





**BPro (ABPM)** 









# **OXYGEN CONCENTRATOR**

# **OUR TRENDING PRODUCTS**



# **DOPPLER FETAL MONITOR**





- HD Fetal Heart Sound
- Multi-Parameter working Mode
- Waterproof Probe
- Can Use Headphone or Speaker



# **MEDICAL STETHOSCOPE**



# **STETHOSCOPE**

#### PMS-10 &PS-10

- S.S Chest Piece
- Twin Tube Desing
- Soft Sealing as Knobs
- High Acoustic Sensitivity

#### **OXYGEN CONCENTRATOR**

#### OC

- 24 hours work Continuously
- Low sound Level Less than 45dB (A)
- Strong ABS Shell
- AVG Oxygen Purity 93%±3%

#### **OXYGEN CONCENTRATOR (10 LTR)**

#### OC

- 24 hours work Continuously
- Low sound Level Less than 45dB (A)
- Strong ABS Shell
- AVG Oxygen Purity 93%±3%













# **BODY SCALE (BT)**

#### **PBF-01**

- Bluetooth Content
- Automatic ower off
- Backit L