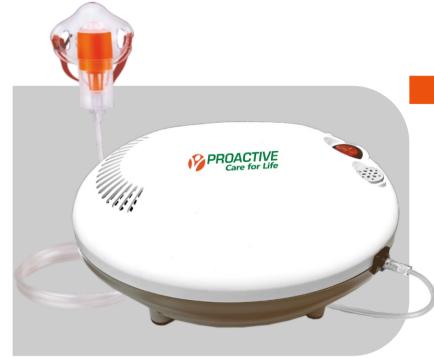

# NEBULIZER MACHINE

#### **NEBSPOT PLUS NEBULIZER**

#### PNS-22

- 100% Copper Winding
- Shock Resistant ABS Plastic Body
- Attracte Desing
- Highly Efffecte to use for Respiratory
- Low Noise Level
- BIS Standard Cable
- Silicon Legs for Beter Stability Convenient Handle
- Reliable Long Life Compressor
- Best for Longer & Continue Use